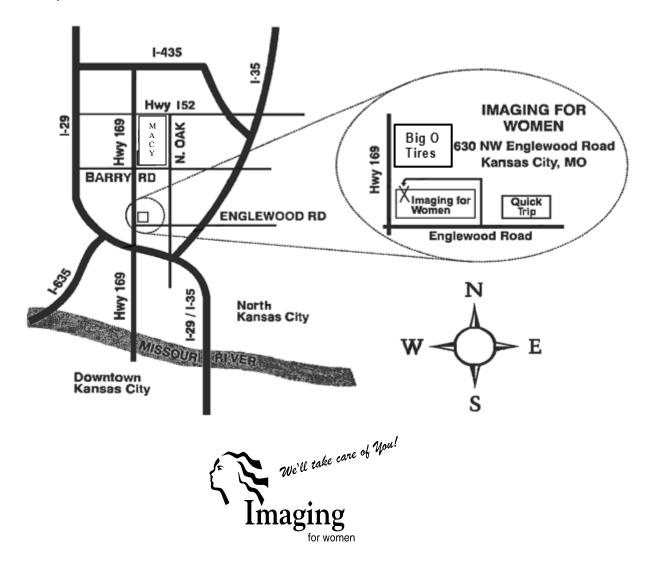

**DIRECTIONS:** Imaging for Women is easy to locate. You can find us at the intersection of Highway 169 & Englewood Road in the Englewood Plaza Shopping Center (we are across from the Bank of America). Turn into the shopping center at the Quick Trip.